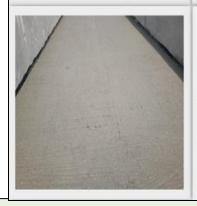

## Thermal Insulation through Elitecrete™

Volume supplied 494cum

Area of application Roof Slab

Solution Elitecrete™

Location Indore

Duration 1 month

Few glimpses of the execution of Elitecrete™

## Solution

RMC (India) Sales team recommended Elitecrete<sup>™</sup> as a solution for the aforesaid challenges due to following reasons.

4" thick layer of Elitecrete<sup>™</sup> over a roof slab will help in energy savings and will also significantly reduce the dead load. Thus giving, excellent thermal and sound insulation.